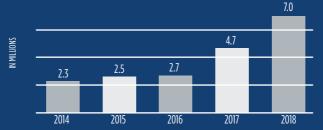

### ACCESSbank® Historical Results

(Amounts In millions)

#### **PRE-TAX EARNINGS**