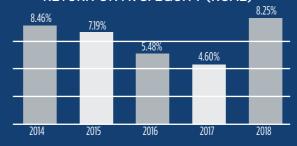

### ACCESSbank® Historical Results

(Amounts In millions)

#### **RETURN ON AVG. EQUITY (ROAE)**